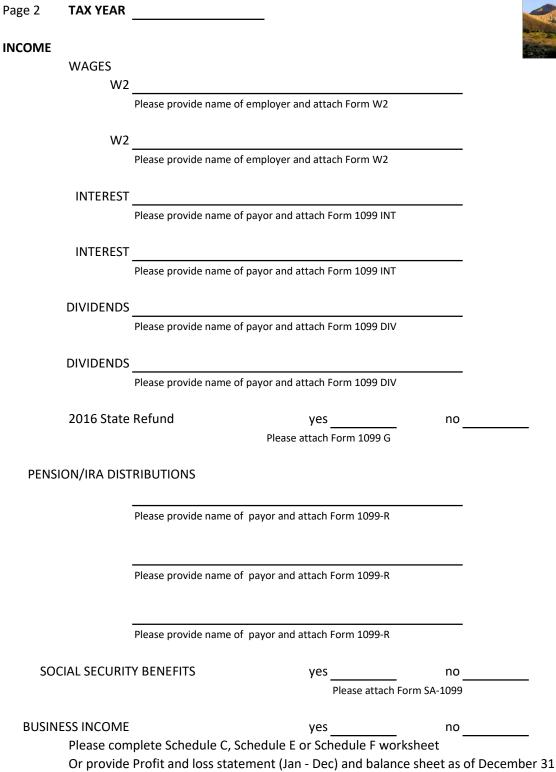

## Tax Year \_\_\_\_ Individual Tax Organizer

This organizer will assist you in gathering information necessary for the preparation of your 2017 Individual Tax Return. Please enter all pertinent 2017 information and return to our office. Be sure to attach important tax documents

## **CLIENT INFORMATION** Taxpayer Name \_\_\_\_\_ Social Security Number \_\_\_\_\_ Date of Birth Spouse Name \_\_\_\_\_ Social Security Number \_\_\_\_\_ Date of Birth \_\_\_\_\_ FILING STATUS please select only one SINGLE \_\_\_\_\_ HEAD OF HOUSEHOLD \_\_\_\_\_ Widow \_\_\_\_\_ MARRIED FILING JOINT \_\_\_\_ MARRIED FILING SEPARATE **DEPENDENTS** SSN Date of Birth **Name**